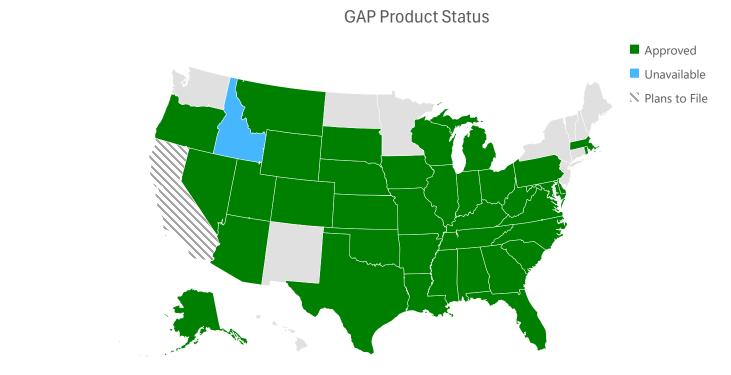

# **GAP Product Status**

Powered by Bing © GeoNames, Microsoft, TomTom

#### States on Beazley paper:

GLI CA, ID, ME, MT, ND, NJ, NM, TX (Trusts)

GAP CA, NM

AK, CA, CO, CT, DC, DE, HI, ID, MA, MD, ME, MT, ND, NH, NJ, NM, OH, OR, PA, RI, SD, UT, VA, VT, WA, WI, WV, CI

AK, CA, HI, ME, MT, NH, NM,